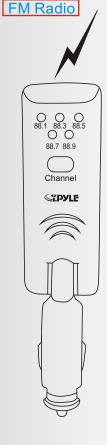

## SKETCH-MAP

### **OPERATION**

#### **OPERATION**

#### **OPERATION**

Adjust the frequency of car FM radio to the same frequency as transmitter for receiving signals.

### Features & Functions

- With attached audio cable it can be connected with any audio player such as MP3, MP4, MD and Ipod etc.
- FM stereo transmitter provides real-time transmission of music. High separation and crystal clear sound.
- 3. Powered by car cigarette lighter socket. Plug and play.
- 4. The angle between plug and main unit can be adjusted at will.
- 5. 5 selectable frequencies with LED indicator.
- 6. PLL circuit ensures steady frequency.